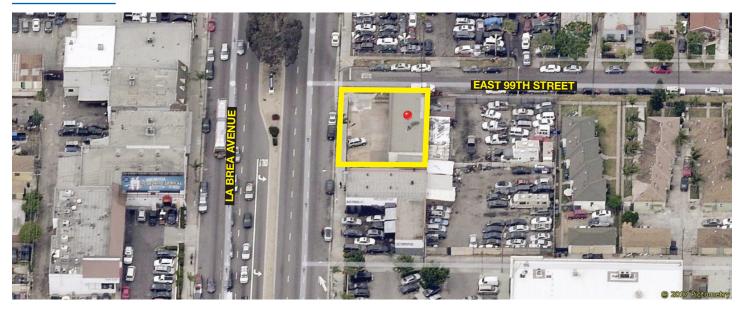

frontage on E. 99th Street.

Two curb cuts allow for entry/exiting from both streets allowing for flexibility in future uses and easy access for customers and employees.

Tremendous potential to be strategically located in close proximity to the new Los Angeles Rams stadium at a major intersection of Century Blvd. and South La Brea Ave. Convenient access to LAX and also to the 405 freeways and 110 freeways.



Demographics: Median age 34.5 yrs old, 27% college educated, mean household income of \$62,556. (source: world population review 2019)

To schedule a private tour, please call Arnold at 310-714-9500. Call today for more information.





## **EXCLUSIVE LISTING FOR SALE** Commercial Retail/Office/Auto Building for Sale

1220 S. La Brea Ave. | Inglewood, Ca. 90301

### **AERIAL MAP**



### **REGIONAL MAP**





© 2019 APEX Commercial Real Estate, Inc. The information provided has been given by reliable third parties, however it is not guaranteed. Broker does not make any warranties or guarantees of accuracy. Buyer is advised to hire qualified experts and to verify any and all aspects of the property offering during the due diligence period to their satisfaction.