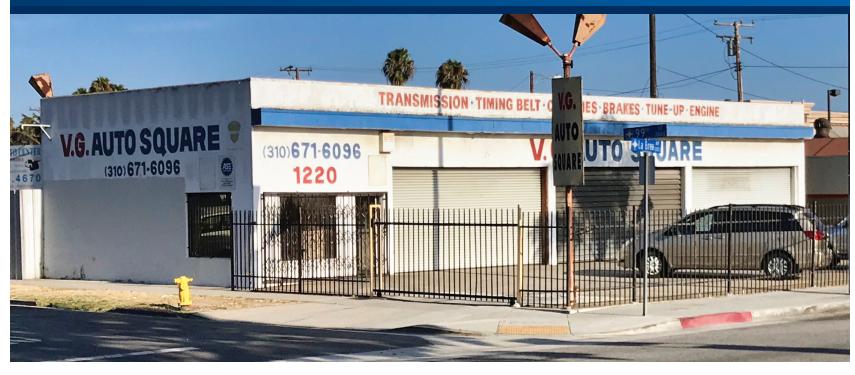

# **EXCLUSIVE LISTING FOR SALE** Commercial Retail/Office/Auto Building for Sale

1220 S. La Brea Ave. | Inglewood, Ca. 90301

First time on the market since 2006, this 2760 square feet concrete construction retail building is on a corner lot of 5786 square feet. This parcel offers 90 feet frontage on S. La Brea Ave. and 64 feet frontage on E. 99th Street.