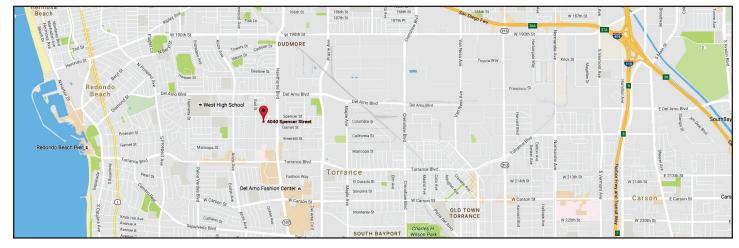

The proof of client satisfaction is that 33% of Torrance Commerce Center Companies have been in this location for over 15 years.

Located near the intersection of Spencer Street and Hawthorne, access to the 405, 110, shopping, restaurants, banking and services are all close by, all resulting in time efficiency.