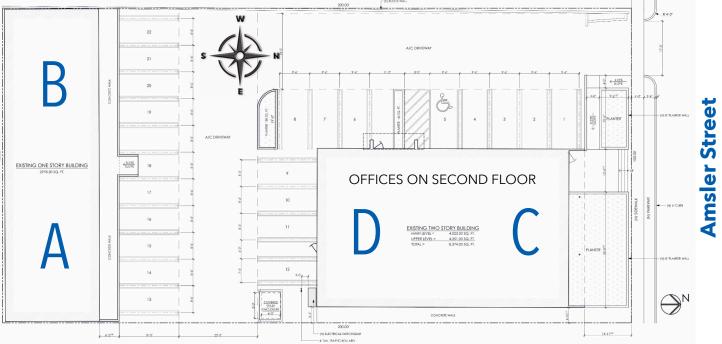

## **SITE PLAN**

| Office Suites:<br>Fully Air Conditioned | Square feet | Location                                                     | Amenities            | Notes                                                      |
|-----------------------------------------|-------------|--------------------------------------------------------------|----------------------|------------------------------------------------------------|
| 2440 Amsler Suite A                     | 1500        | Rear bldg. Left                                              | 1 private RR         | No roll up door                                            |
| 2440 Amsler, Suite B                    | 1500        | Rear bldg. Right                                             | 1 private RR         | No roll up door                                            |
| 2430 Amsler, Suite C                    | 2388*       | Front bldg. Second floor<br>Front suite<br>Stairs/elevator   | Shared<br>kitchen/RR | Excellent view,<br>ample natural light,<br>open floor plan |
| 2430 Amsler, Suite D                    | 1780*       | Front bldg.<br>Second floor<br>Back suite<br>Stairs/elevator | Shared<br>kitchen/RR | May be combined<br>with suite C for<br>entire second floor |