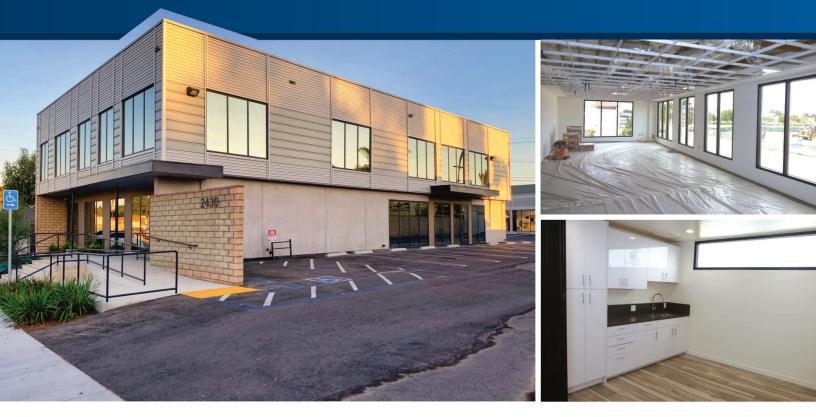

Welcome to Platinum Business Parks, premiere new office space in South Torrance across the street from Torrance Crossroads. Full second floor available of 4170 square feet featuring ample natural light throughout, private brand new kitchen, new men and women's room and dedicated HVAC unit. (Second floor may be divisible). Rear building features two units of approx.. 1500 square feet and are wide open floorplans and are fully air conditioned with one private restroom for each unit. Platinum Business park features exceptional value: security cameras, motorized gated access, ample parking in a private yard with a superior location across the street from the brand new Aldi, Chick-Fil-A and Kinecta Credit Union.

| Office Suites:<br>Fully Air Conditioned | Square feet | Location                                                     | Amenities            | Notes                                                      |
|-----------------------------------------|-------------|--------------------------------------------------------------|----------------------|------------------------------------------------------------|
| 2440 Amsler Suite A                     | 1500        | Rear bldg. Left                                              | 1 private RR         | No roll up door                                            |
| 2440 Amsler, Suite B                    | 1500        | Rear bldg. Right                                             | 1 private RR         | No roll up door                                            |
| 2430 Amsler, Suite C                    | 2388*       | Front bldg. Second floor<br>Front suite<br>Stairs/elevator   | Shared<br>kitchen/RR | Excellent view,<br>ample natural light,<br>open floor plan |
| 2430 Amsler, Suite D                    | 1780*       | Front bldg.<br>Second floor<br>Back suite<br>Stairs/elevator | Shared<br>kitchen/RR | May be combined<br>with suite C for<br>entire second floor |