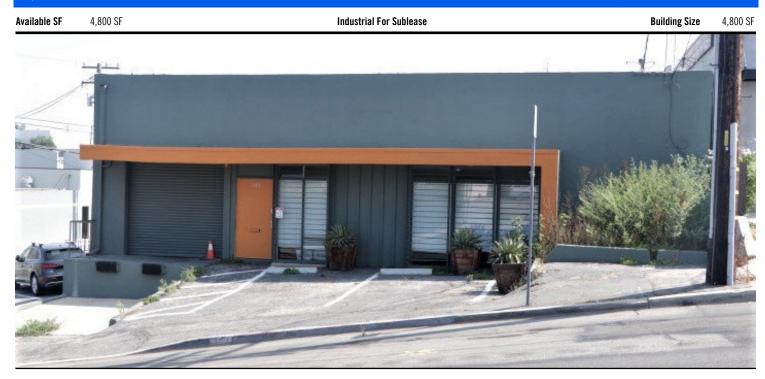

## Center St/Franklin Ave

Remaining Term Until February 28, 2022 Delivery Date: January 1, 2021 Attractive Location For Creative/Technology Large 18' Ground Level Roll Up Door in the Rear Single Dock Position Front Weekend Tours Possible

| Lease Rate/Mo:   | \$10,800                                                                                                                                                                                                                                             | Sprinklered:           | No               | Office SF / #:           | TBD          |
|------------------|------------------------------------------------------------------------------------------------------------------------------------------------------------------------------------------------------------------------------------------------------|------------------------|------------------|--------------------------|--------------|
| Lease Rate/SF:   | \$2.25                                                                                                                                                                                                                                               | Clear Height:          | 13'              | Restrooms:               | 2            |
| Lease Type:      | Gross                                                                                                                                                                                                                                                | GL Doors/Dim:          | 1 / 18'x10'      | Office HVAC:             | None         |
| Available SF:    | 4,800 SF                                                                                                                                                                                                                                             | DH Doors/Dim:          | 1 / 9'x8'        | Finished Ofc Mezz:       | 0 SF         |
|                  |                                                                                                                                                                                                                                                      |                        | 179 X0           |                          |              |
| Minimum SF:      | 4,800 SF                                                                                                                                                                                                                                             | A: TBD V: 0: W:        |                  | Include In Available:    | No           |
| Prop Lot Size:   | 0.15 Ac / 6,661 SF                                                                                                                                                                                                                                   | Construction Type:     | Tiltwall         | Unfinished Mezz:         | 432 SF       |
| Term:            | Sublease Through 2/28/2022                                                                                                                                                                                                                           | Const Status/Year Blt: | Existing / 1956  | Include In Available:    | No           |
| Sale Price:      | NFS                                                                                                                                                                                                                                                  |                        |                  | Possession:              | 01/01/2021   |
| Sale Price/SF:   | NFS                                                                                                                                                                                                                                                  | Whse HVAC:             | No               | Vacant:                  | No           |
| Taxes:           |                                                                                                                                                                                                                                                      | Parking Spaces: 3      | / Ratio: 0.6:1   | To Show:                 | Call broker  |
| Yard:            | Fenced                                                                                                                                                                                                                                               | Rail Service:          | No               | Market/Submarket:        | LAX Area     |
| Zoning:          | M1                                                                                                                                                                                                                                                   | Specific Use:          | Warehouse/Office | APN#:                    | 4139-004-052 |
| Listing Company: | Apex Commercial Real Estate                                                                                                                                                                                                                          |                        |                  |                          |              |
| Agents:          | Arnold Ng, MBA, CCIM <u>310-714-9500</u>                                                                                                                                                                                                             |                        |                  |                          |              |
| Listing #:       | 25188890                                                                                                                                                                                                                                             | Listing Date:          | 09/29/2020       | FTCF: AP250N000S000/A0AA |              |
| Notes:           | Occupied, please call to arrange appointments for a tour. Tour times are Monday, Tuesday or Saturday by appointment please call 310.714.9500, please do not disturb tenant. Visitors must be U.S. Citizens and must register upon visiting location. |                        |                  |                          |              |